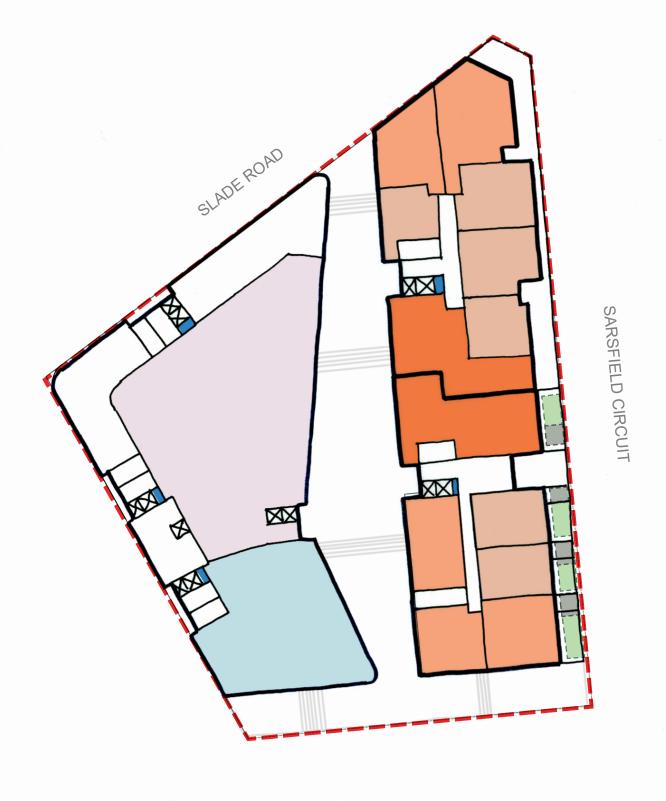

18054 - PP - Bexley North - 187 Slade Road

Concept plans (to scale)

Prepared for: TUNBORN PTY LTD

SK-005 Revision: A by DR Issued on 25 March 2020

Nominated Architect - MS Gabrielle Morrish

© GM Urban Design & Architecture Pty Ltd I All Rights Reserved. All methods, processes, commercial proposals and other contents described in this document are the confidential intellectual property of GM Urban Design & Architecture Pty Ltd and may not be used or disclosed to any party without written permission.

Level 8,75 Miller Street North Sydney NSW 2060 Tel (02) 8920 8388 Web www.gmu.com.au

Landscape buffer

KEY

Site boundary

1 bedroom unit

2 bedroom unit

3 bedroom unit

Services