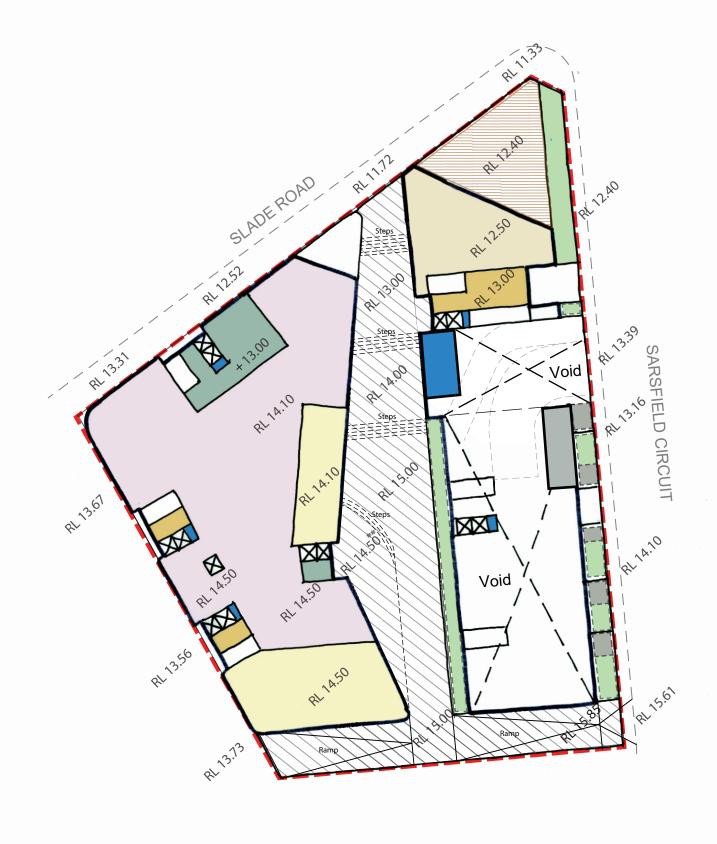

\*\*Subject to loading at basement

18054 - PP - Bexley North - 187 Slade Road

Concept plans (to scale)

Prepared for: TUNBORN PTY LTD

SK-004 Revision: B by DR Issued on 1-4 July 2020

All methods, processes, commercial proposals and other contents described in this document are the confidential intellectual property of GM Urban Design & Architecture Pty Ltd and may not be used or disclosed to any party without written permission.

@ GM Urban Design & Architecture Pty Ltd I All Rights Reserved.

Nominated Architect - MS Gabrielle Morrish

--- Footpath

KEY

Level 8, 75 Miller Street North Sydney NSW 2060 Tel (02) 8920 8388 Web www.gmu.com.au