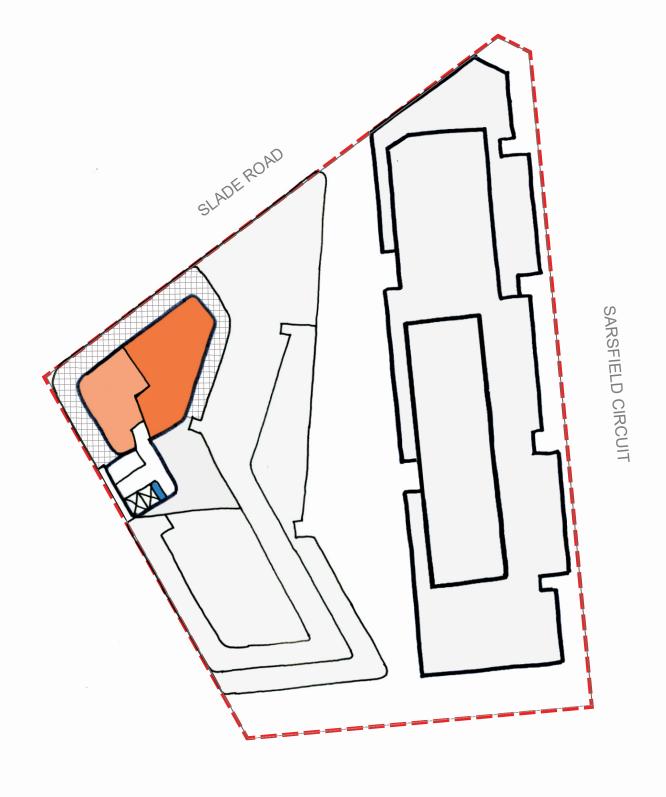

\*\*Subject to loading at basement

18054 - PP - Bexley North - 187 Slade Road

Concept plans (to scale)

Prepared for: TUNBORN PTY LTD

SK-004 Revision: B by DR Issued on 1-4 July 2020

All methods, processes, commercial proposals and other contents described in this document are the confidential intellectual property of GM Urban Design & Architecture Pty Ltd and may not be used or disclosed to any party without written permission.

@ GM Urban Design & Architecture Pty Ltd I All Rights Reserved.

Nominated Architect - MS Gabrielle Morrish

--- Footpath

KEY

Level 8, 75 Miller Street North Sydney NSW 2060 Tel (02) 8920 8388 Web www.gmu.com.au