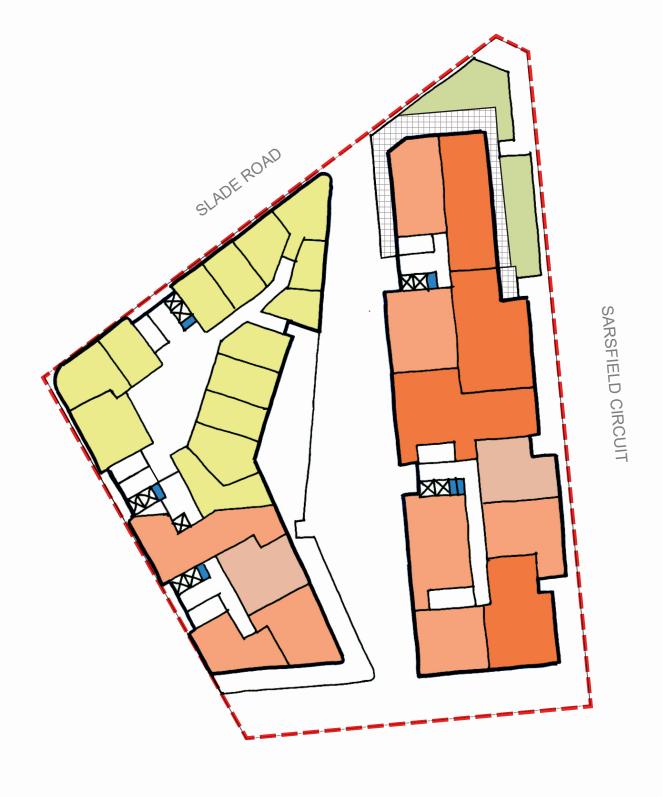

Substation

Pub Gym

Levels 02 - 03

18054 - PP - Bexley North - 187 Slade Road

Concept plans (to scale)

Prepared for: TUNBORN PTY LTD

SK-006 Revision: A by DR Issued on 25 March 2020

\*Please note subject any printing margins

Level 8, 75 Miller Street North Sydney NSW 2060 Tel (02) 8920 8388 Web www.gmu.com.au

KEY

Site boundary 1 bedroom unit 2 bedroom unit

3 bedroom unit

Green roof -Non trafficable

Hotel rooms

Services

Nominated Architect - MS Gabrielle Morrish

18054 - PP - Bexley North - 187 Slade Road

Concept plans (to scale)

Prepared for: TUNBORN PTY LTD

SK-007 Revision: A by DR Issued on 25 March 2020

\*Please note subject any printing margins

© GM Urban Design & Architecture Pty Ltd I All Rights Reserved. All methods, processes, commercial proposals and other contents described in this document are the confidential intellectual not be used or disclosed to any party without written permission.