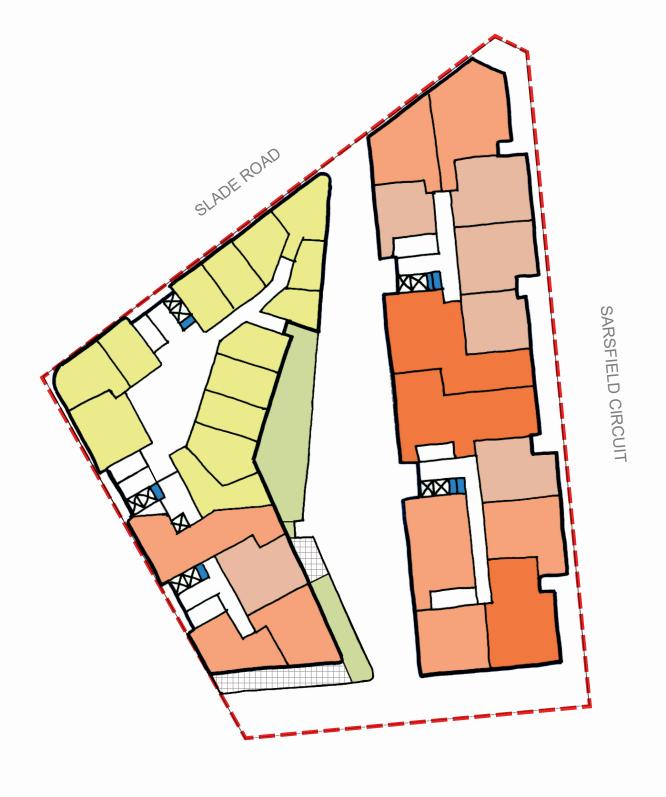

18054 - PP - Bexley North - 187 Slade Road

Concept plans (to scale)

Prepared for: TUNBORN PTY LTD

SK-005 Revision: A by DR Issued on 25 March 2020

Nominated Architect - MS Gabrielle Morrish

© GM Urban Design & Architecture Pty Ltd I All Rights Reserved. All methods, processes, commercial proposals and other contents described in this document are the confidential intellectual property of GM Urban Design & Architecture Pty Ltd and may not be used or disclosed to any party without written permission.

Level 8,75 Miller Street North Sydney NSW 2060 Tel (02) 8920 8388 Web www.gmu.com.au

Landscape buffer

KEY

Site boundary

1 bedroom unit

2 bedroom unit

3 bedroom unit

Services